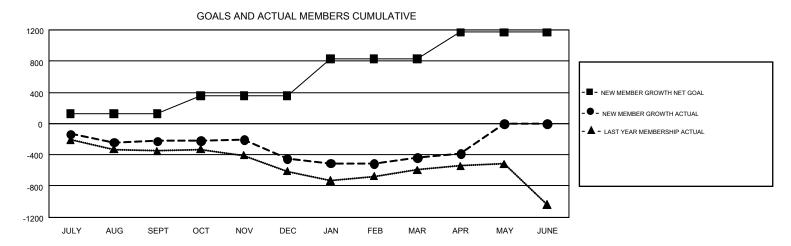

## GOALS AND ACTUAL NEW CLUBS CUMULATIVE

| DROPPED CLUBS: 13  DROPPED MEMBERS |           |                           |                                                           | BUTION<br>36,510 (74.98%)<br>12,184 (25.02%) |       |
|------------------------------------|-----------|---------------------------|-----------------------------------------------------------|----------------------------------------------|-------|
| DECEASED CLUB CANCELLED            | 560<br>58 | CLICK HERE FOR CUMULATIVE | TOTAL FAMILY UNIT MEMBERS FAMILY MEMBERS PAYING HALF DUES |                                              | 9,273 |
| OTHER                              | 3,158     | MEMBERSHIP DATA           |                                                           |                                              | 4,702 |
| TOTAL                              | 3,776     |                           |                                                           |                                              |       |