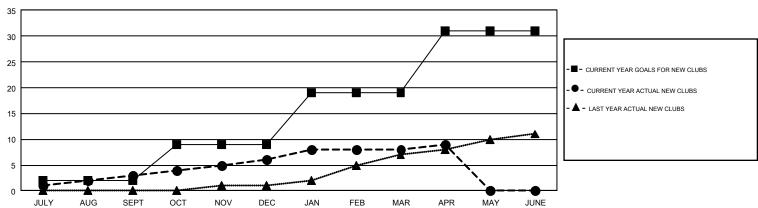

## GOALS AND ACTUAL NEW CLUBS CUMULATIVE

| DROPPED CLUBS: 13  DROPPED MEMBERS |           |                           |                                                           | BUTION<br>36,510 (74.98%)<br>12,184 (25.02%) |       |
|------------------------------------|-----------|---------------------------|-----------------------------------------------------------|----------------------------------------------|-------|
| DECEASED CLUB CANCELLED            | 560<br>58 | CLICK HERE FOR CUMULATIVE | TOTAL FAMILY UNIT MEMBERS FAMILY MEMBERS PAYING HALF DUES |                                              | 9,273 |
| OTHER                              | 3,158     | MEMBERSHIP DATA           |                                                           |                                              | 4,702 |
| TOTAL                              | 3,776     |                           |                                                           |                                              |       |